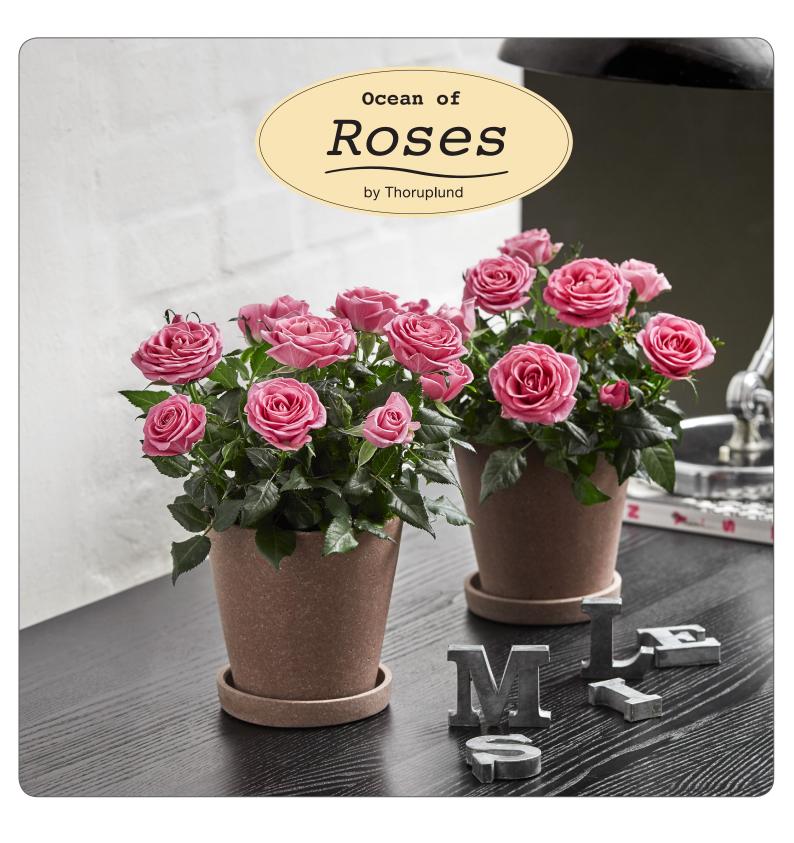

www.thoruplund.dk

Pink Romance

**Golden Yellow Romance** 10,5 cm

**Dark Pink Romance** 10,5 cm

10,5 cm

Thoruplund has now started with the production and sale of our brand new "Ocean of Roses" series in 10,5 cm pots. The stunning new varieties have been selected and tested in close cooperation between Thoruplund and the Danish breeder Queen® Genetics, with the objective to set new quality standards in rose breeding.