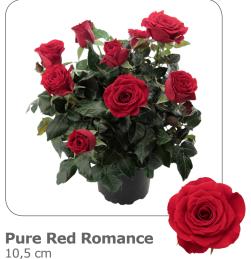

www.thoruplund.dk

Pink Romance

**Golden Yellow Romance** 10,5 cm

**Dark Pink Romance** 10,5 cm

10,5 cm

Thoruplund has now started with the production and sale of our brand new "Ocean of Roses" series in 10,5 cm pots. The stunning new varieties have been selected and tested in close cooperation between Thoruplund and the Danish breeder Queen® Genetics, with the objective to set new quality standards in rose breeding.