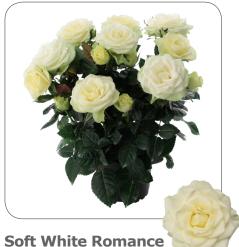

www.thoruplund.dk

Pink Romance

**Golden Yellow Romance** 10,5 cm

**Dark Pink Romance** 10,5 cm

10,5 cm

Thoruplund has now started with the production and sale of our brand new "Ocean of Roses" series in 10,5 cm pots. The stunning new varieties have been selected and tested in close cooperation between Thoruplund and the Danish breeder Queen® Genetics, with the objective to set new quality standards in rose breeding.