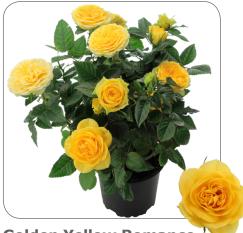

www.thoruplund.dk

Pink Romance

**Golden Yellow Romance** 10,5 cm

**Dark Pink Romance** 10,5 cm

10,5 cm

Thoruplund has now started with the production and sale of our brand new "Ocean of Roses" series in 10,5 cm pots. The stunning new varieties have been selected and tested in close cooperation between Thoruplund and the Danish breeder Queen® Genetics, with the objective to set new quality standards in rose breeding.